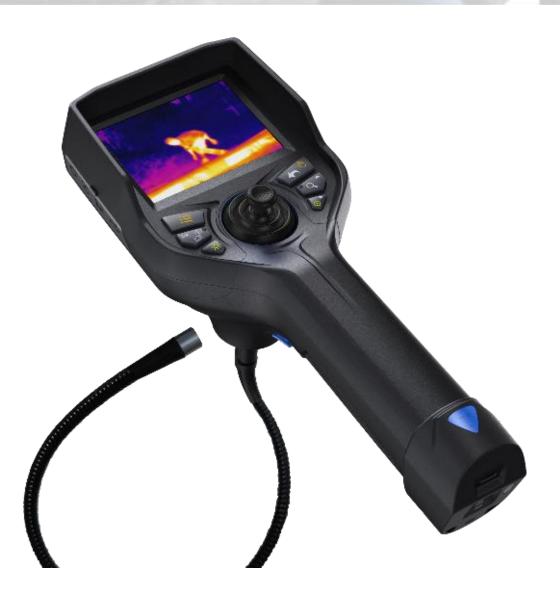

# **TJIT Infrared Thermal Videoscope**

Infrared thermal image endoscope can detect human body target or object target with temperature difference from the environment in the dark environment, such as the human body hidden in the grass, closed dark room, narrow corner in the night, through the infrared thermal image display, intuitive judgment and detection; The product is compact and portable, and can bend the infrared probe, which can be used in the related departments of the armed police, public security, border defense and fire protection.

## Multi-function handle

Modular design of the host and handle, fast combination;Can replace thermal imaging probe handle, white light probe handle, infrared light probe handle, red and white light integrated handle, to meet the needs of different applications.