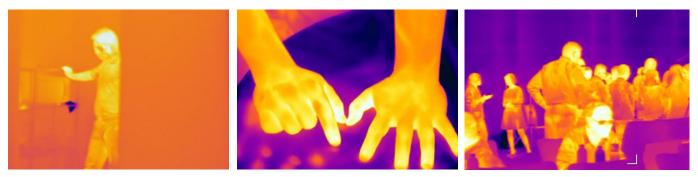

# **TJIT Infrared Thermal Videoscope**

Infrared thermal image endoscope can detect human body target or object target with temperature difference from the environment in the dark environment, such as the human body hidden in the grass, closed dark room, narrow corner in the night, through the infrared thermal image display, intuitive judgment and detection; The product is compact and portable, and can bend the infrared probe, which can be used in the related departments of the armed police, public security, border defense and fire protection.



#### Body under infrared thermal imaging



## Multi-function handle

Modular design of the host and handle, fast combination;Can replace thermal imaging probe handle, white light probe handle, infrared light probe handle, red and white light integrated handle, to meet the needs of different applications.



### **Paremeters**

| Resolution160*120Probe diameterФ17mmTemperature range-20-150°SystemObject distance ratio15:1radiancy0.95Wavelength8-14µmFOV57°×42°Bending controlFlexible rigid bendingTube length0.5m-3mTube materialRigid tubeMonitor3.5/5.7 inch |       |
|-------------------------------------------------------------------------------------------------------------------------------------------------------------------------------------------------------------------------------------|-------|
| Temperature range-20-150°syste