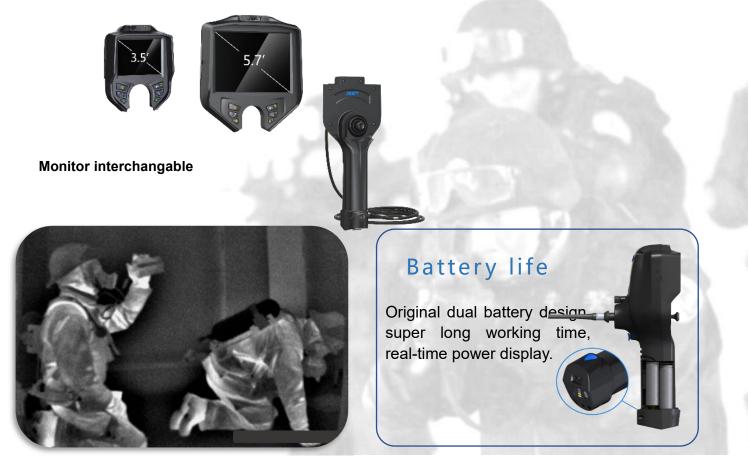

## Multi-function handle

Modular design of the host and handle, fast combination;Can replace thermal imaging probe handle, white light probe handle, infrared light probe handle, red and white light integrated handle, to meet the needs of different applications.

### **Paremeters**

| Resolution160*120Probe diameterФ17mmTemperature range-20-150°SystemObject distance ratio15:1radiancy0.95Wavelength8-14µmFOV57°×42°Bending controlFlexible rigid bendingTube length0.5m-3mTube materialRigid tubeMonitor3.5/5.7 inch |       |
|-------------------------------------------------------------------------------------------------------------------------------------------------------------------------------------------------------------------------------------|-------|
| Temperature range-20-150°systemObject distance ratio15:1radiancy0.95Wavelength8-14µmFOV57°×42°Bending controlFlexible rigid bendingTube length0.5m-3mTube materialRigid tubeMonitor3.5/5.7 inch                                     |       |
| systemObject distance ratio15:1radiancy0.95Wavelength8-14µmFOV57°×42°Bending controlFlexible rigid bendingTube length0.5m-3mTube materialRigid tubeMonitor3.5/5.7 inch                                                              |       |
| radiancy0.95Wavelength8-14µmFOV57°×42°Bending controlFlexible rigid bendingTube length0.5m-3mTube materialRigid tubeMonitor3.5/5.7 inch                                                                                             |       |
| Wavelength 8-14µm   FOV 57°×42°   Bending control Flexible rigid bending   Tube length 0.5m-3m   Tube material Rigid tube   Monitor 3.5/5.7 inch                                                                                    |       |
| FOV 57°×42°   Bending control Flexible rigid bending   Tube length 0.5m-3m   Tube material Rigid tube   Monitor 3.5/5.7 inch                                                                                                        |       |
| Bending control Flexible rigid bending   Tube length 0.5m-3m   Tube material Rigid tube   Monitor 3.5/5.7 inch                                                                                                                      |       |
| Tube length 0.5m-3m   Tube material Rigid tube   Monitor 3.5/5.7 inch                                                                                                                                                               |       |
| Tube material Rigid tube   Monitor 3.5/5.7 inch                                                                                                                                                                                     |       |
| Monitor 3.5/5.7 inch                                                                                                                                                                                                                |       |
|                                                                                                                                                                                                                                     |       |
|                                                                                                                                                                                                                                     |       |
| Image resolution 640×480 / 1280×720 / 1920×1080                                                                                                                                                                                     |       |
| Language Chinese, English, Korea                                                                                                                                                                                                    |       |
| Image mode Thermal image                                                                                                                                                                                                            |       |
| Solfware function     snapshoot, video, playback, delete, zoom                                                                                                                                                                      |       |
| Host Structure Hand integrated host                                                                                                                                                                                                 |       |
| Image/video form JPEG/MOV/AVI                                                                                                                                                                                                       |       |
| system     Data interface     HDMI、Micro USB、waterproof & dustproof                                                                                                                                                                 |       |
| Battery life ≥5 hours                                                                                                                                                                                                               |       |
| Battery capacity 3.7V, 3200mAh×2                                                                                                                                                                                                    |       |
| Charging DC5V, Max current 1A                                                                                                                                                                                                       |       |
| Storage Max 32G TF card                                                                                                                                                                                                             |       |
| Compatibility Can replace/upgrade host , compatible with different pipeline prob                                                                                                                                                    | 95    |
| Total weight 1Kg                                                                                                                                                                                                                    |       |
| Standard Special instrument box, Thermal image videoscope, battery, card re                                                                                                                                                         | ader, |
| Accessories     Configuration     storage card, charger, data cable, instruction manual, certificate       qualification     qualification                                                                                          | of    |