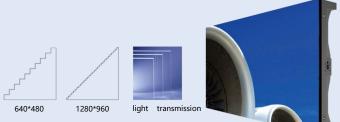

The image can be outputted to HD display by HDMI.

ratio≥95%

Display resolution: 1280\*960, high light, wide color gamut, all sight viewing angle, ensure clear image, rich colors and good color reproduction.

## PARAMETERS

|                   | Probe Diameter(mm)              | Φ6.0                                                                                                            |
|-------------------|---------------------------------|-----------------------------------------------------------------------------------------------------------------|
|                   | Camera Pixels                   | 300,000                                                                                                         |
|                   | Image Resolution                | 640×480                                                                                                         |
|                   | Video Resolution                | 640×480                                                                                                         |
|                   | DOF                             | 3mm-50mm/5mm-80mm                                                                                               |
|                   | FOV                             | 120°                                                                                                            |
|                   | Viewing Direction               | 0° front view                                                                                                   |
| Tube              | Light Source                    | Rear-mounted optic fiber                                                                                        |
| System            | Illuminance                     | Maximum: 100000+Lx 1~9 levels adjustable light                                                                  |
|                   | Tube Length                     | 1.0m                                                                                                            |
|                   | Protecting Device of Durability | 42mm buffer protection device between tube and handle                                                           |
|                   | Articulation                    | 2-way joystick-control articulation                                                                             |
|                   | Bending Angle                   | Maximun:150°                                                                                                    |
|                   | Probe Positioning               | Damping positioning & articulation lock device                                                                  |
|                   | Wi-Fi Transmission              | Image transmission to Mobile phone, computer by Wi-Fi(optional)                                                 |
|                   | Display                         | 5.1" color IPS display, all sight viewing angle, sunshade design                                                |
|                   | Display Resolution              | 1280*960                                                                                                        |
|                   | Zoom In/Out                     | 8X                                                                                                              |
|                   | Language                        | English / French / German / Spanish / Japanese / Traditional Chinese / Simplified<br>Chinese / Russian / Korean |
|                   | White Balance Suppression       | 5 levels adjustable                                                                                             |
| Monitor<br>System | White Balance                   | Auto white balance, automatically adjusts and eliminates speckles to achieve optimal images.                    |
|                   | Image Effect                    | Negative film/ black & white/standard                                                                           |
|                   | Temperature Indication          | High temperature alarm (optional)                                                                               |
|                   | IP Level                        | Probe/tube: IP67                                                                                                |
|                   | Software Function               | Playback, image parameters adjust and rotate                                                                    |
|                   | Structure                       | Hand-held integrated design                                                                                     |
|                   | Image/Video Format              | JPEG/MOV                                                                                                        |