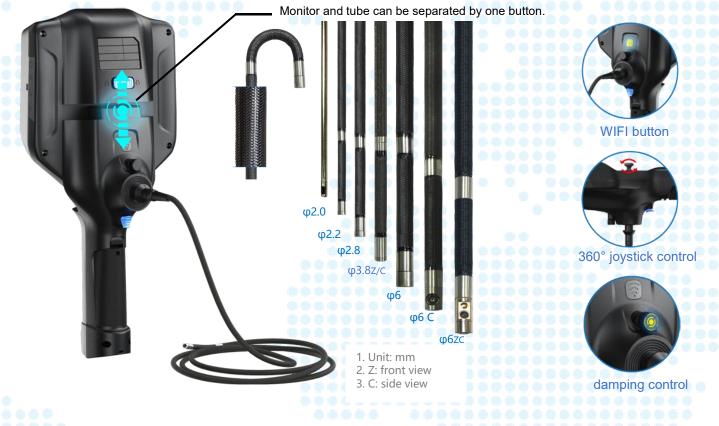

## IEXIBLE ARTICULATION CONTROL

360 ° joystick-control articulation, damping type positioning design, precise probe locking technology, make the detection more accurate and efficient. Independently developed technology of long-distance transmission ensures bending angle  $\geq 100^{\circ}$ , even the tube reaches 10 meters.

360° precision articulation

# STRONG HARDWARE

T51X series videoscope is module designed. Configured with 5.1 inches HD display, it can be interchangeable with 3.5 inches small display, suitable for different inspection requirements. The monitor and probe can be separated by one button. It is compatible with different diameter tubes like: 2.0mm/2.2mm/2.8mm/3.8mm/6mm, as well as 3.8mm&6mm sideview tubes and 6mm dual lens tube.