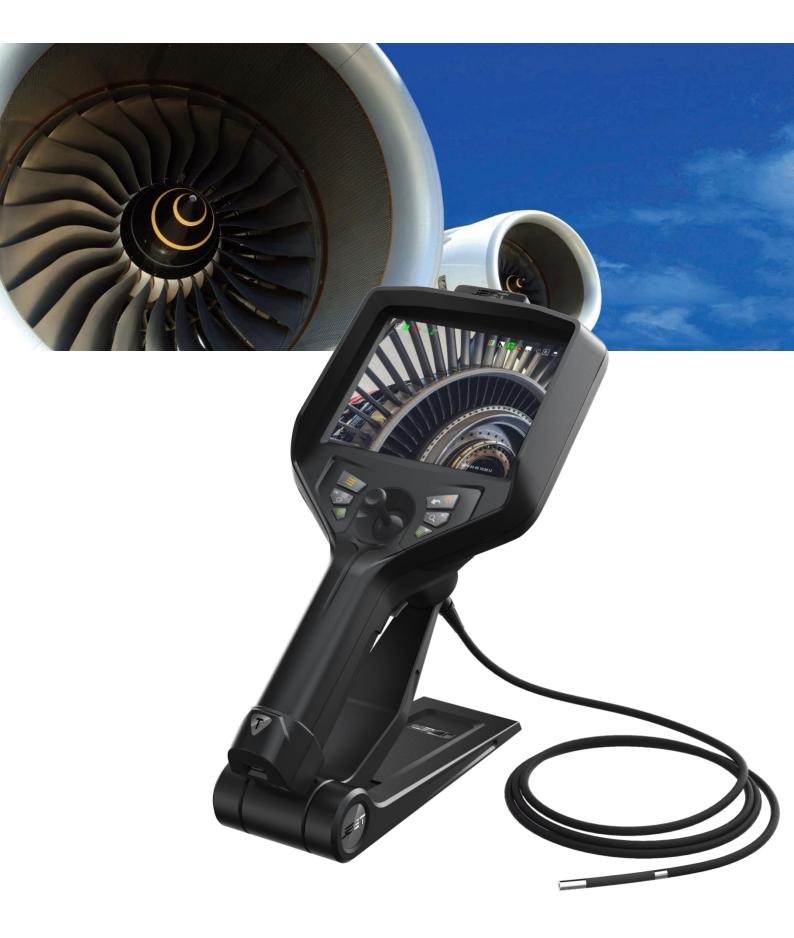

# T51X SERIES HD VIDEOSCOPE

## IEXIBLE ARTICULATION CONTROL

360 ° joystick-control articulation, damping type positioning design, precise probe locking technology, make the detection more accurate and efficient. Independently developed technology of long-distance transmission ensures bending angle  $\geq 100^{\circ}$ , even the tube reaches 10 meters.

360° precision articulation

# STRONG HARDWARE

T51X series videoscope is module designed. Configured with 5.1 inches HD display, it can be interchangeable with 3.5 inches small display, suitable for different inspection requirements. The monitor and probe can be separated by one button. It is compatible with different diameter tubes like: 2.0mm/2.2mm/2.8mm/3.8mm/6mm, as well as 3.8mm&6mm sideview tubes and 6mm dual lens tube.

The image can be outputted to HD display by HDMI.

ratio≥95%

Display resolution: 1280\*960, high light, wide color gamut, all sight viewing angle, ensure clear image, rich colors and good color reproduction.

## PARAMETERS

|                   | Probe Diameter(mm)              | Φ6.0                                                                                                            |
|-------------------|---------------------------------|-----------------------------------------------------------------------------------------------------------------|
|                   | Camera Pixels                   | 300,000                                                                                                         |
|                   | Image Resolution                | 640×480                                                                                                         |
|                   | Video Resolution                | 640×480                                                                                                         |
|                   | DOF                             | 3mm-50mm/5mm-80mm                                                                                               |
|                   | FOV                             | 120°                                                                                                            |
|                   | Viewing Direction               | 0° front view                                                                                                   |
| Tube              | Light Source                    | Rear-mounted optic fiber                                                                                        |
| System            | Illuminance                     | Maximum: 100000+Lx 1~9 levels adjustable light                                                                  |
|                   | Tube Length                     | 1.0m                                                                                                            |
|                   | Protecting Device of Durability | 42mm buffer protection device between tube and handle                                                           |
|                   | Articulation                    | 2-way joystick-control articulation                                                                             |
|                   | Bending Angle                   | Maximun:150°                                                                                                    |
|                   | Probe Positioning               | Damping positioning & articulation lock device                                                                  |
|                   | Wi-Fi Transmission              | Image transmission to Mobile phone, computer by Wi-Fi(optional)                                                 |
|                   | Display                         | 5.1" color IPS display, all sight viewing angle, sunshade design                                                |
|                   | Display Resolution              | 1280*960                                                                                                        |
|                   | Zoom In/Out                     | 8X                                                                                                              |
|                   | Language                        | English / French / German / Spanish / Japanese / Traditional Chinese / Simplified<br>Chinese / Russian / Korean |
|                   | White Balance Suppression       | 5 levels adjustable                                                                                             |
| Monitor<br>System | White Balance                   | Auto white balance, automatically adjusts and eliminates speckles to achieve optimal images.                    |
|                   | Image Effect                    | Negative film/ black & white/standard                                                                           |
|                   | Temperature Indication          | High temperature alarm (optional)                                                                               |
|                   | IP Level                        | Probe/tube: IP67                                                                                                |
|                   | Software Function               | Playback, image parameters adjust and rotate                                                                    |
|                   | Structure                       | Hand-held integrated design                                                                                     |
|                   | Image/Video Format              | JPEG/MOV                                                                                                        |