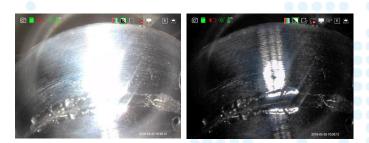

White Balance: Auto white balance with strong color reduction; manual-control white balance according to inspection needs.

Normal Mode: HD image effect

Negative Film Mode: Enhance the ability to compare and analyze the internal defects of the inspected objects.

Exposure Setting: exposure suppression--the polished object is also inspected clearly; exposure compensation--when checking large cavity, it can be more effective and clearer

Support 8X zoom in/out