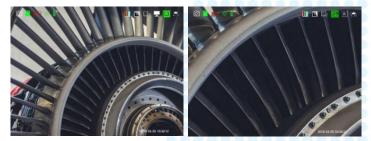

The image can be outputted to HD display by HDMI.

ratio≥95%

Display resolution: 1280\*960, high light, wide color gamut, all sight viewing angle, ensure clear image, rich colors and good color reproduction.