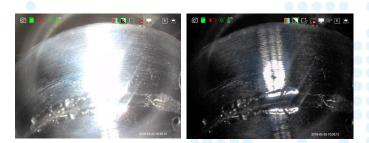

White Balance: Auto white balance with strong color reduction; manual-control white balance according to inspection needs.

Normal Mode: HD image effect

Negative Film Mode: Enhance the ability to compare and analyze the internal defects of the inspected objects.