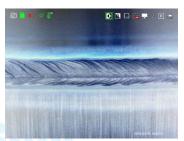

White Balance: Auto white balance with strong color reduction; manual-control white balance according to inspection needs.

Normal Mode: HD image effect

Negative Film Mode: Enhance the ability to compare and analyze the internal defects of the inspected objects.