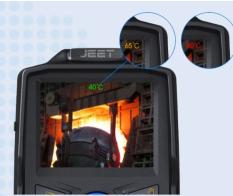

High temperature alarm function: Orange alarm when the temperature is above 65  $^{\circ}$ C; Red alarm and shutdown when the temperature is more than 80  $^{\circ}$ C.

Original dual battery design,8 hours working time; real-time battery indication