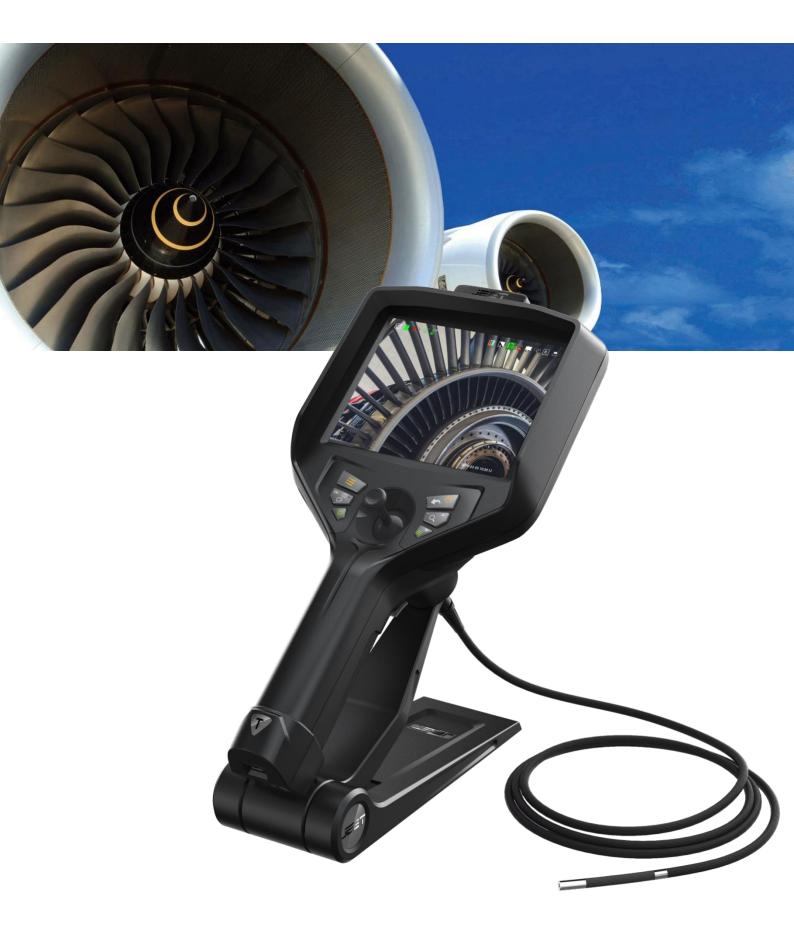

# T51X SERIES HD VIDEOSCOPE

## IEXIBLE ARTICULATION CONTROL

360 ° joystick-control articulation, damping type positioning design, precise probe locking technology, make the detection more accurate and efficient. Independently developed technology of long-distance transmission ensures bending angle  $\geq 100^{\circ}$ , even the tube reaches 10 meters.

360° precision articulation

# STRONG HARDWARE

T51X series videoscope is module designed. Configured with 5.1 inches HD display, it can be interchangeable with 3.5 inches small display, suitable for different inspection requirements. The monitor and probe can be separated by one button. It is compatible with different diameter tubes like: 2.0mm/2.2mm/2.8mm/3.8mm/6mm, as well as 3.8mm&6mm sideview tubes and 6mm dual lens tube.