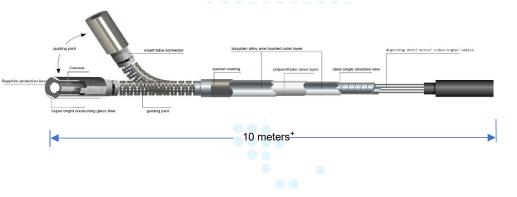

## IEXIBLE ARTICULATION CONTROL

360 ° joystick-control articulation, damping type positioning design, precise probe locking technology, make the detection more accurate and efficient. Independently developed technology of long-distance transmission ensures bending angle  $\geq 100^{\circ}$ , even the tube reaches 10 meters.

# STRONG HARDWARE

T51X series videoscope is module designed. Configured with 5.1 inches HD display, it can be interchangeable with 3.5 inches small display, suitable for different inspection requirements. The monitor and probe can be separated by one button. It is compatible with different diameter tubes like: 2.0mm/2.2mm/2.8mm/3.8mm/6mm, as well as 3.8mm&6mm sideview tubes and 6mm dual lens tube.