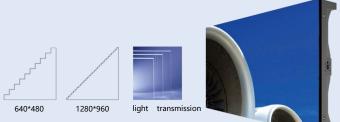

The image can be outputted to HD display by HDMI.

ratio≥95%

Display resolution: 1280\*960, high light, wide color gamut, all sight viewing angle, ensure clear image, rich colors and good color reproduction.