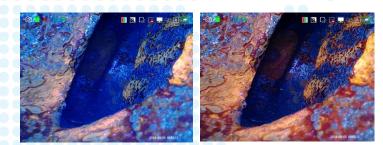

White Balance: Auto white balance with strong color reduction; manual-control white balance according to inspection needs.

Normal Mode: HD image effect

Negative Film Mode: Enhance the ability to compare and analyze the internal defects of the inspected objects.