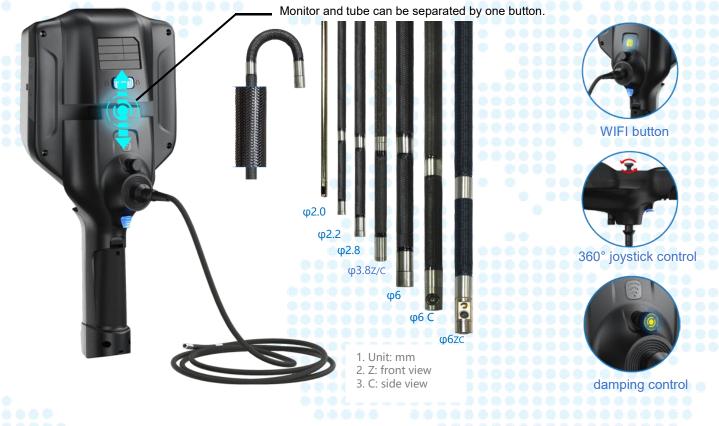

# STRONG HARDWARE

T51X series videoscope is module designed. Configured with 5.1 inches HD display, it can be interchangeable with 3.5 inches small display, suitable for different inspection requirements. The monitor and probe can be separated by one button. It is compatible with different diameter tubes like: 2.0mm/2.2mm/2.8mm/3.8mm/6mm, as well as 3.8mm&6mm sideview tubes and 6mm dual lens tube.

## IEXIBLE ARTICULATION CONTROL

360 ° joystick-control articulation, damping type positioning design, precise probe locking technology, make the detection more accurate and efficient. Independently developed technology of long-distance transmission ensures bending angle  $\geq 100^{\circ}$ , even the tube reaches 10 meters.

360° precision articulation