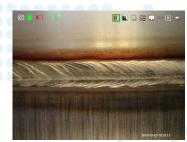

White Balance: Auto white balance with strong color reduction; manual-control white balance according to inspection needs.

Normal Mode: HD image effect

Negative Film Mode: Enhance the ability to compare and analyze the internal defects of the inspected objects.