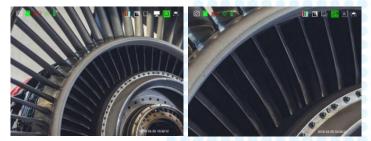

Exposure Setting: exposure suppression--the polished object is also inspected clearly; exposure compensation--when checking large cavity, it can be more effective and clearer

Support 8X zoom in/out