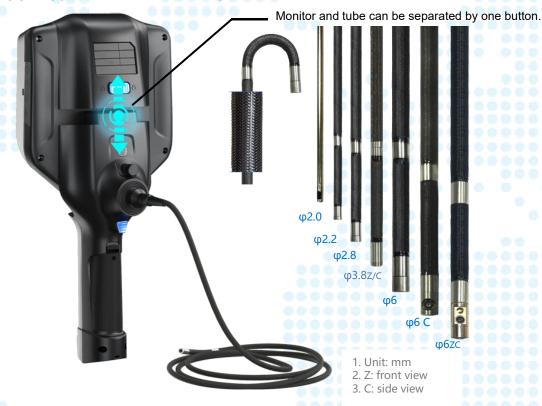

# STRONG HARDWARE

T51X series videoscope is module designed. Configured with 5.1 inches HD display, it can be interchangeable with 3.5 inches small display, suitable for different inspection requirements. The monitor and probe can be separated by one button. It is compatible with different diameter tubes like: 2.0mm/2.2mm/2.8mm/3.8mm/6mm, as well as 3.8mm&6mm sideview tubes and 6mm dual lens tube.