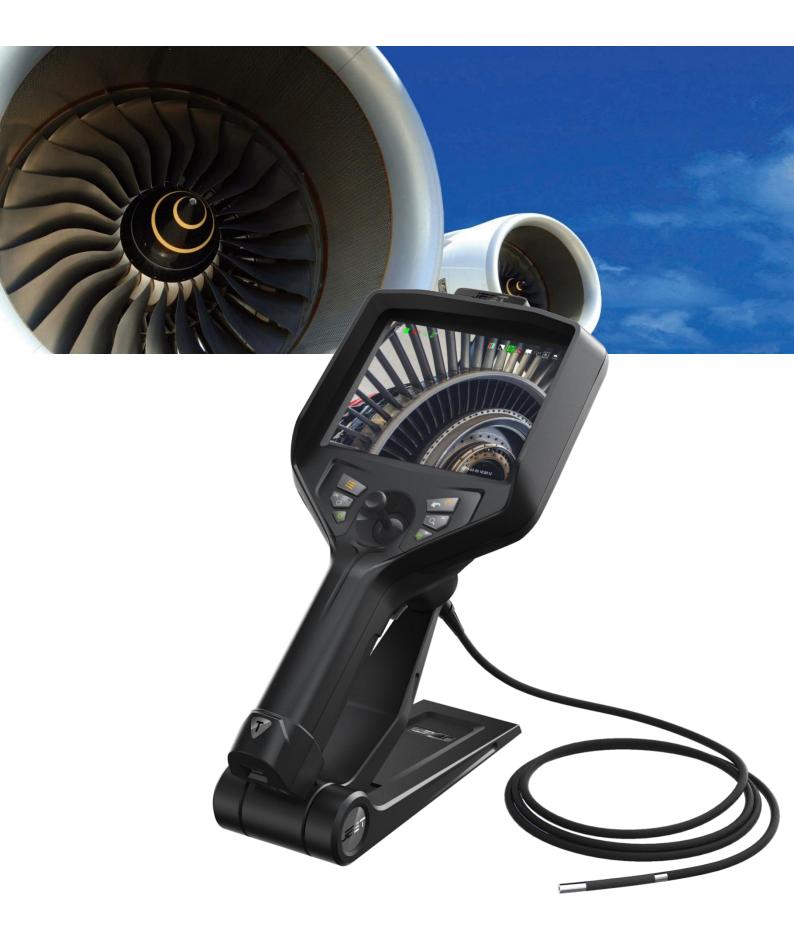

### **T51X SERIES**

#### **HD VIDEOSCOPE**

Strong intelligent image processing system: with the functions of mage rotation, white balance, exposure control, negative film and zoom in & out, comparative measurement, it can meet all kinds of complicated inspection

# STRONG HARDWARE

T51X series videoscope is module designed. Configured with 5.1 inches HD display, it can be interchangeable with 3.5 inches small display, suitable for different inspection requirements. The monitor and probe can be separated by one button. It is compatible with different diameter tubes like: 2.0mm/2.2mm/2.8mm/3.8mm/6mm, as well as 3.8mm&6mm sideview tubes and 6mm dual lens tube.

The image can be outputted to HD display by HDMI.

Display resolution: 1280\*960, high light, wide color gamut, all sight viewing angle, ensure clear image, rich colors and good color reproduction.