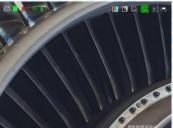

#### **HD VIDEOSCOPE**

Strong intelligent image processing system: with the functions of mage rotation, white balance, exposure control, negative film and zoom in & out, comparative measurement, it can meet all kinds of complicated inspection

White Balance: Auto white balance with strong color reduction; manual-control white balance according to inspection needs.

Normal Mode: HD image effect

Negative Film Mode: Enhance the ability to compare and analyze the internal defects of the inspected objects.

Exposure Setting: exposure suppression--the polished object is also inspected clearly; exposure compensation--when checking large cavity, it can be more effective and clearer

Support 8X zoom in/out