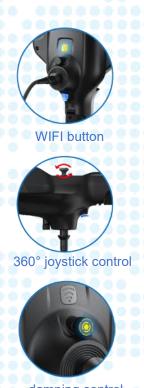

## FLEXIBLE ARTICULATION CONTROL

360 ° joystick-control articulation, damping type positioning design, precise probe locking technology, make the detection more accurate and efficient. Independently developed technology of long-distance transmission ensures bending angle ≥100°, even the tube reaches 10 meters.

360° precision articulation