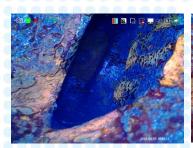

White Balance: Auto white balance with strong color reduction; manual-control white balance according to inspection needs.

Normal Mode: HD image effect

Negative Film Mode: Enhance the ability to compare and analyze the internal defects of the inspected objects.