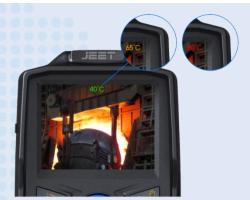

High temperature alarm function: Orange alarm when the temperature is above 65  $^{\circ}$ C; Red alarm and shutdown when the temperature is more than 80  $^{\circ}$ C.

Original dual battery design,8 hours working time; real-time battery indication