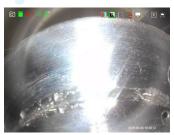

White Balance: Auto white balance with strong color reduction; manual-control white balance according to inspection needs.

Normal Mode: HD image effect

Negative Film Mode: Enhance the ability to compare and analyze the internal defects of the inspected objects.

Exposure Setting: exposure suppression--the polished object is also inspected clearly; exposure compensation--when checking large cavity, it can be more effective and clearer

Support 8X zoom in/out