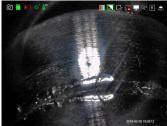

White Balance: Auto white balance with strong color reduction; manual-control white balance according to inspection needs.

Normal Mode: HD image effect

Negative Film Mode: Enhance the ability to compare and analyze the internal defects of the inspected objects.

Exposure Setting: exposure suppression--the polished object is also inspected clearly; exposure compensation--when checking large cavity, it can be more effective and clearer

Support 8X zoom in/out