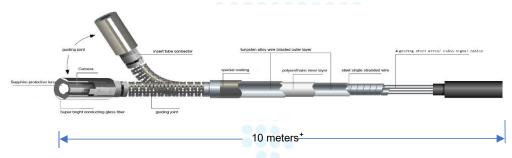

## FLEXIBLE ARTICULATION CONTROL

360 ° joystick-control articulation, damping type positioning design, precise probe locking technology, make the detection more accurate and efficient. Independently developed technology of long-distance transmission ensures bending angle ≥100°, even the tube reaches 10 meters.

360° precision articulation