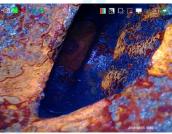

White Balance: Auto white balance with strong color reduction; manual-control white balance according to inspection needs.

Normal Mode: HD image effect

Negative Film Mode: Enhance the ability to compare and analyze the internal defects of the inspected objects.