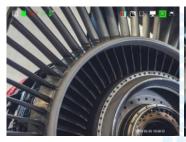

White Balance: Auto white balance with strong color reduction; manual-control white balance according to inspection needs.

Normal Mode: HD image effect

Negative Film Mode: Enhance the ability to compare and analyze the internal defects of the inspected objects.

Exposure Setting: exposure suppression--the polished object is also inspected clearly; exposure compensation--when checking large cavity, it can be more effective and clearer

Support 8X zoom in/out