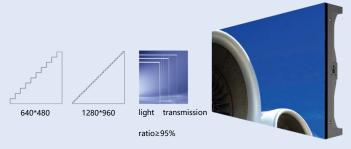

The image can be outputted to HD display by HDMI.

Display resolution: 1280\*960, high light, wide color gamut, all sight viewing angle, ensure clear image, rich colors and good color reproduction.